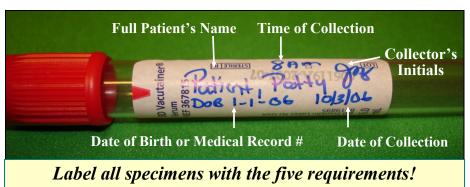

The Perfect Lab Specimen

atient Name (Full First Name, Last name)

nsure Correct Specimen
Type

equisition Complete

ull Birth Date
DD/MM/YYYY

ach Specimen Labeled

ollector's Initials

ime and Date of Collection