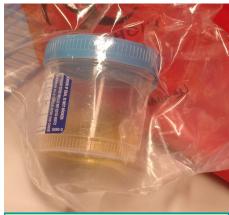

## For All Liquid Specimens

- Tighten the screw tops before placing in specimen bags.
- ✓ Ensure that the bag is tightly closed.

Questions about Specimen Collection or Stability?

Refer to the
Online Test Directory.
https://www.testmenu.com/
concordhospitallab