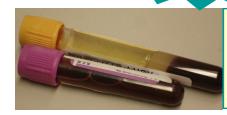

Before you send a specimen to the lab, make sure it's PERFECT!

Choose the correct tube for the test.