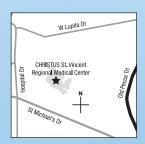

## **CHRISTUS St. Vincent Main Laboratory**

CHRISTUS St. Vincent Regional Medical Center

455 St. Michael's Drive Santa Fe, NM 87505 **Phone:** (505) 913-5302

Hours: 24 Hours Per Day, 7 Days a Week