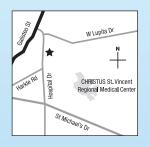

## **CHRISTUS St. Vincent Main Laboratory**

CHRISTUS St. Vincent Regional Medical Center

455 St. Michael's Drive Santa Fe, NM 87505 **Phone:** (505) 913-5302

Hours: 24 Hours Per Day, 7 Days a Week