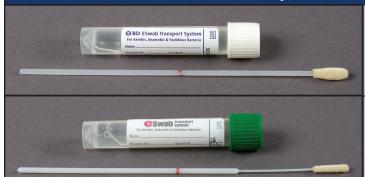

#### BD™ ESwab™ Regular Collection Kit

White cap w/Liquid Amies and a regular flocked swab

For all aerobic, anaerobic, acid fast bacilli, and fungal culturing

Lawson # 92337

#### BD™ ESwab™ Minitip Collection Kit

Green cap w/Liquid Amies and a minitip flocked swab

For culturing as above and Pertussis PCR

Lawson #92339