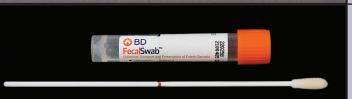

#### BD™ FecalSwab™ Stool Pathogen Collection Kit

Orange cap w/liquid Cary-Blair medium and a regular flocked swab. Replaces black capped, gel Cary-Blair medium.

For culturing of stool pathogens only

Lawson #82481