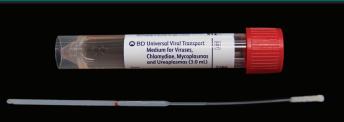

#### **Universal Viral Transport 3 mL Collection Kit**

Red cap with a regular flocked swab and a flexible minitip flocked swab

For all viral testing (rapid antigen or PCR), mycoplasma/ureaplasma PCR, chlamydia culturing, and Covid testing.

Lawson # 52632