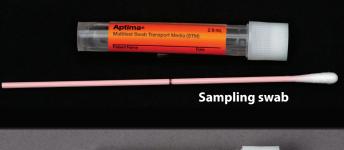

#### **Universal Viral Transport 3 mL Collection Kit**

Red cap with a regular flocked swab and a flexible minitip flocked swab

For all viral testing (rapid antigen or PCR), mycoplasma/ureaplasma PCR, chlamydia culturing, and Covid testing.

Lawson # 52632