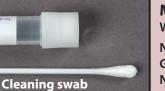

#### **Male Urethral or Female Endocervical Swab**

White swab is for cleaning sample site only.

Note: this device may also be used for rectal, eye, and throat referral GC/CT testing

Note: Trichomonas testing can not be performed off of male urethral swabs, please collect first catch urine

Lawson #82132

Please contact Microbiology ext. 53138 with questions.

Sampling swab