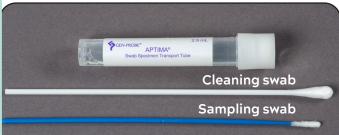

#### Male Urethral or Female Endocervical Swab

White swab is for cleaning sample site only.

Blue swab is for specimen collection

Note: this device may also be used for rectal, eye, and throat referral GC/CT testing