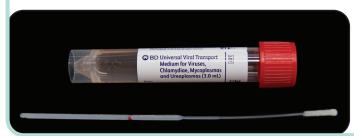

# **Viral or covid PCR Testing Transport**

Universal Viral Transport 3 mL Collection Kit

Red cap with a regular flocked swab and a flexible minitip flocked swab

For all viral testing (rapid antigen or PCR), mycoplasma/ ureaplasma PCR, chlamydia culturing, and Covid testing.

Lawson # 52632