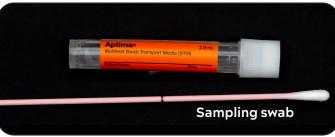

#### **Multitest Swab**

Orange Label with pink swab

Vaginal (Clinician or Patient Collect)

For testing of: Gonorrhea, Chlamydia, Trichomonas, Bacterial Vaginosis and Candida/Trichomonas Vaginitis