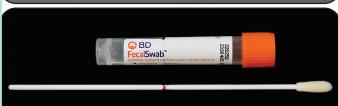

## BD™ FecalSwab™ Stool Pathogen Collection Kit

Orange cap w/liquid Cary-Blair medium and a regular flocked swab. Replaces black capped, gel Cary-Blair medium.

For culturing of stool pathogens only