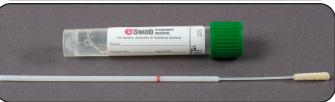

## BD™ ESwab™ Minitip Collection Kit

Green cap w/Liquid Amies and a minitip flocked swab For culturing as above and Pertussis PCR

Lawson #92339