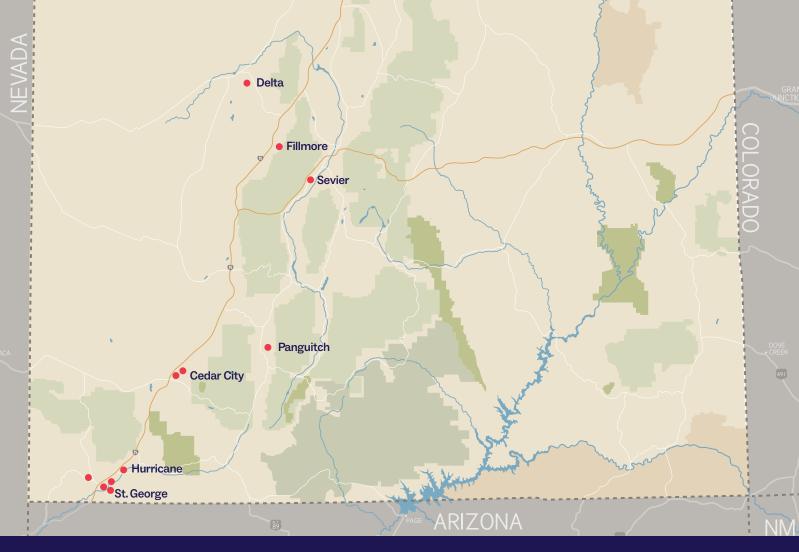

# Intermountain Healthcare Lab Draw Sites CENTRAL AND SOUTHERN UTAH

# CEDAR CITY HOSPITAL

OUTPATIENT LAB 1303 N Main St, Cedar City Phone: (435) 868-6250 Hours: M-F 7 a.m.-7 p.m., Sat. 8 a.m.-12 p.m.

# CEDAR CITY HOSPITAL

SATELLITE SITE 1333 N Main St. Ste 7, Cedar City

Phone: (435) 868-6250 Hours: M-F 8 a.m.-4:15 p.m.

## □ DELTA COMMUNITY HOSPITAL OUTPATIENT LAB

126 S White Sage Ave, Delta Phone: (435) 864-5591 Hours: M-F 8 a.m.-6 p.m.

# GARFIELD MEMORIAL HOSPITAL

OUTPTIENT LAB 200 N 400 E, Panguitch Phone: (435) 676-8811 Hours: M-F 8 a.m.-4:30 p.m.

#### SEVIER VALLEY HOSPITAL OUPATIENT LAB

1000 N Main, Richfield Phone: (435) 893-0242 Hours: M-F 7:30 a.m.-6 p.m., Sat. 7:30 a.m.-12 p.m.

# □ FILLMORE COMMUNITY HOSPITAL OUTPATIENT LAB

674 S Highway 99, Fillmore Phone: (435) 743-1536 Hours: M-F 8 a.m.-5:30 p.m.

## □ RIVER ROAD INSTACARE/CLINIC LAB

577 S River Rd, St. George Phone: (435) 688-6000 Hours: M-F 8 a.m.-7 p.m., Sat.8 a.m.-2 p.m., Sun 8 a.m.-12 p.m.

#### □ ST. GEORGE REGIONAL HOSPITAL OUTPATIENT LAB

1380 E Medical Center Dr, St. George Phone: (435) 251-5022 Hours: M-F 6 a.m.-6 p.m.

# □ SUNSET INSTACARE/CLINIC LAB

1739 W Sunset Blvd, St. George Phone: (435) 634-6000 Hours: M-F 8 a.m.-6 p.m.

## □ HURRICANE INSTACARE/CLINIC LAB

75 N 2260 W, Hurricane Phone: (435) 635-6400 Hours: M-F 8 a.m.-6 p.m.

 $\hfill\square$  Hospital. Not all insurance accepted. Higher rates may apply.