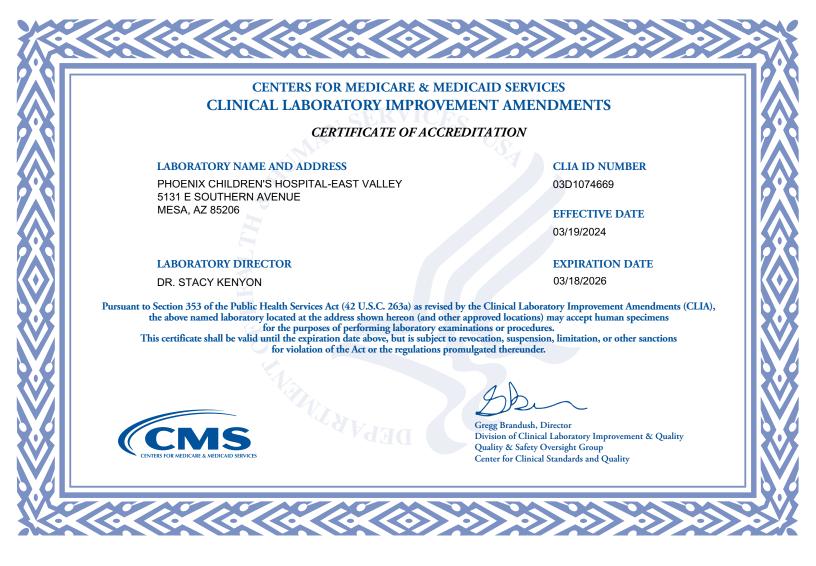

If you currently hold a Certificate of Compliance or Certificate of Accreditation, below is a list of the laboratory specialties/subspecialties you are certified to perform and their effective date:

| LAB CERTIFICATION (CODE)                         | EFFECTIVE DATE | LAB CERTIFICATION (CODE) | EFFECTIVE DATE |
|--------------------------------------------------|----------------|--------------------------|----------------|
| MICROBIOLOGY - MYCOLOGY (120)                    | 02/23/2017     |                          |                |
| DIAGNOSTIC IMMUNOLOGY - GENERAL IMMUNOLOGY (220) | 10/23/2011     |                          |                |
| CHEMISTRY - ROUTINE CHEMISTRY (310)              | 10/10/2014     |                          |                |
| CHEMISTRY - URINALYSIS (32