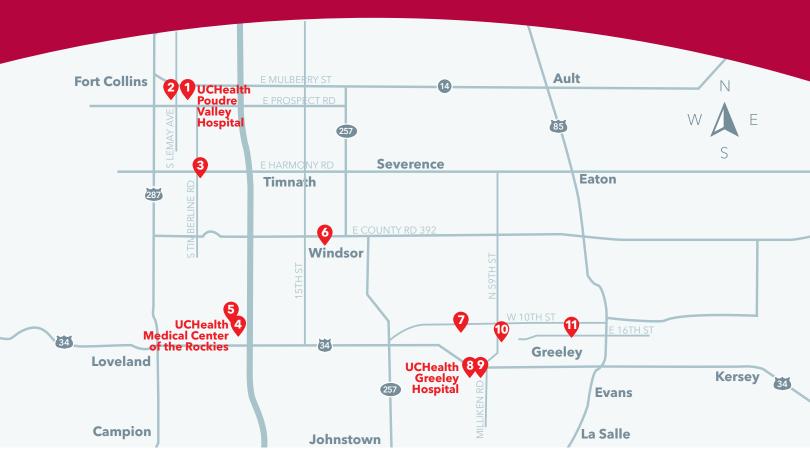

# Specimen collection sites.

# **Appointments**

Appointments are available at select locations. Please call 970.495.8700 for scheduling and more information.

#### UCHealth Laboratory – Poudre Valley Hospital

1024 S. Lemay Ave., Fort Collins, CO 80524 **Phone:** 970.495.8700

Hours: Monday-Friday: 6:30 a.m.-6:30 p.m.

Saturday: 7 a.m.-noon. Closed on major holidays. **Directions:** 

- From the north (via I-25): Exit CO-14 W/E Mulberry St. toward Fort Collins. Turn left on S. Lemay Ave. The hospital will be on your left.
- From the south (via I-25): Exit E. Prospect Rd. Turn right on S. Lemay Ave. The hospital will be on your right.
- From the west: Travel east on CO-14. Turn right onto US 287 S. Turn left onto Jefferson St./Riverside Ave. Turn right on S. Lemay Ave. The hospital will be on your left.

# **2** UCHealth Laboratory – Garfield

1025 Garfield St., Suite C, Fort Collins, CO 80524 Phone: 970.495.8750 Hours: Monday-Friday: 6:30 a.m.-5 p.m. Closed on major holidays. Directions:

- From I-25 north: Take Hwy 14 exit 269B. Go west on Highway 14 three miles to Lemay Ave. Turn left and go 3/4 mile. Turn right on Garfield St. The location will be on your left.
- From I-25 south: Take Prospect Ave. exit 268. Go west three miles to Lemay Ave. Turn right and go four blocks. Turn left on Garfield St. The location will be on your left.
- From Laramie: Take Hwy 287 south to Prospect Ave. Turn left on Prospect and go one mile to Lemay Ave. Turn left and go four blocks. Turn left on Garfield St. The location will be on your left.
- From Loveland: Take Hwy 287 north to Prospect Ave. Turn right on Prospect and go one mile to Lemay Ave. Turn left on Lemay and go four blocks. Turn left on Garfield St. The location will be on your left.

# **3** UCHealth Laboratory – Harmony Campus

4630 Snow Mesa Dr., Fort Collins, CO 80528 Phone: 970.237.7500

Hours: 5 a.m.-9 p.m., seven days a week. Directions:

- From PVH: Take Lemay Ave. south 1.3 miles. Turn left on Drake Rd. At Timberline Rd. turn right. At Harmony Rd., turn left. Turn right on Snow Mesa Dr. Turn left into parking lot of UCHealth Emergency Room.
- From I-25: Take Harmony Rd. exit 2.5 miles west to Snow Mesa Dr. Turn left on Snow Mesa Dr. Turn left into parking lot of UCHealth Emergency Room.
- From College Ave. (Hwy. 287): Take Harmony Rd. 2.2 miles east to Snow Mesa Dr. Turn right on Snow Mesa. Turn left into parking lot of UCHealth Emergency Room.

#### **4** UCHealth Laboratory – Medical Center of the Rockies

2500 Rocky Mountain Ave., Loveland, CO 80538 Phone: 970.624.1500

Hours: Monday-Friday: 6:30 a.m.-6 p.m.

Saturday: 7-11:30 a.m. Closed on major holidays. **Directions:** 

- From the North (Fort Collins/Cheyenne): Take I-25 South and exit at Hwy 34 West (exit 257). Travel west to Rocky Mountain Ave. (first light). Turn right. Proceed north on Rocky Mountain Ave. to third roundabout. Follow the roundabout to the main entrance.
- From the South (Longmont/Denver): Take I-25 North and exit at Hwy 34 West (exit 257). Travel west to Rocky Mountain Ave. (first light). Turn right. Proceed north on Rocky Mountain Ave. to third roundabout. Follow the roundabout to the main entrance.
- From the West (Loveland/Estes Park): Take Hwy 34 East (Eisenhower Blvd) to Rocky Mountain Ave. (stoplight). Turn left. Proceed north on Rocky Mountain Ave. to third roundabout. Follow the roundabout to the main entrance.
- From the East (Greeley) Take Hwy 34 west to Rocky Mountain Ave. (stoplight). Turn right. Proceed north on Rocky Mountain Ave. to third roundabout. Follow the roundabout to the main entrance.

# **5** UCHealth Laboratory – Loveland

2500 Rocky Mountain Ave., North Medical Office Building Loveland, CO 80538

Phone: 970.203.7040

**Hours:** Monday-Friday: 7 a.m.-5 p.m. Closed on major holidays. **Directions:** See directions above for Medical Center of the Rockies. The North Medical Office Building is north of the hospital main entrance.

# **6** UCHealth Laboratory – Windsor

Radiology and Laboratory Services 1455 Main St., Suite 130, Windsor, CO 80550 **Phone:** 970.674.4910 **Hours:** Monday-Friday: 6:30 a.m.-5 p.m. Closed for lunch 12:30-1:30 p.m.

#### Directions:

- From I-25: Take Hwy 392 exit 262. Go east on Hwy 392. Hwy 392 becomes Main St. Turn right on 14th St. Windsor Medical Center will be on your right.
- From Highway 85/Greeley: Take Hwy 85 north to Hwy 392. Turn left onto Hwy 392. Hwy 392 becomes Main St. Turn left on 14th St. Windsor Medical Center will be on your right.

#### UCHealth Laboratory - Greeley Emergency and Surgery Center

6906 10th St., Greeley, CO 80634 **Phone:** 970.392.4355 **Hours:** 24/7/365 **Directions from I-25:** Take Hwy 34, exit 257 east towards Greeley. Take the Hwy 34 exit toward 10th St./Greeley Business Route. Merge onto Hwy 34 BUS E. Greeley Emergency and Surgery Center is on the right, next to King Soopers.

#### 8 UCHealth Greeley Hospital

6767 W. 29th Street, Greeley, CO 80634 Phone: 970.652.2080 Hours: 24/7/365 Directions:

- From I-25: Take exit 257 (Hwy 34) east for 10.9 miles. Turn right on 71st Ave. The hospital will be on your left.
- From the East: Take Hwy 34 west to 65th Ave. Turn right onto W. 29th Street. Take the second exit on the traffic circle to stay on W. 29th Street. The hospital will be to your right. Use the main entrance.

# **9** UCHealth Greeley Medical Center

6767 W. 29th Street, Greeley, CO 80634 **Phone:** 970.652.2095

**Hours:** Monday-Friday: 6:30 a.m.-5 p.m. **Directions:** See directions above for UCHealth Greeley Hospital. The Greeley Medical Center building is to the right of the hospital main entrance.

# UCHealth Peakview Medical Center

5881 West 16th St., Greeley, CO 80634 Phone: 970.313.2700 Hours: Monday-Friday: 8 a.m.-5 p.m. Closed on major holidays.

**Directions from I-25:** Take Hwy 34, exit 257, east toward Greeley. Turn left (north) on 65th Ave. continuing onto 59th Ave. Travel approximately two miles and turn right (east) on West 16th St. Peakview is on the left.

# UCHealth Laboratory – Greeley Midtown

1900 16th St., Greeley, CO 80631 Phone: 970.392.4702 Hours: Monday-Friday: 7 a.m.-5:30 p.m. Closed on major holidays.

**Directions from I-25:** Eastbound Hwy 34, exit 257. Exit 23rd Ave. Turn left (north) on 23rd Ave. Travel approx 1.5 miles on 23rd Ave. Turn right (east) on 16th St. Travel approx 0.4 miles. The location is on the right (south) side of 16th St.