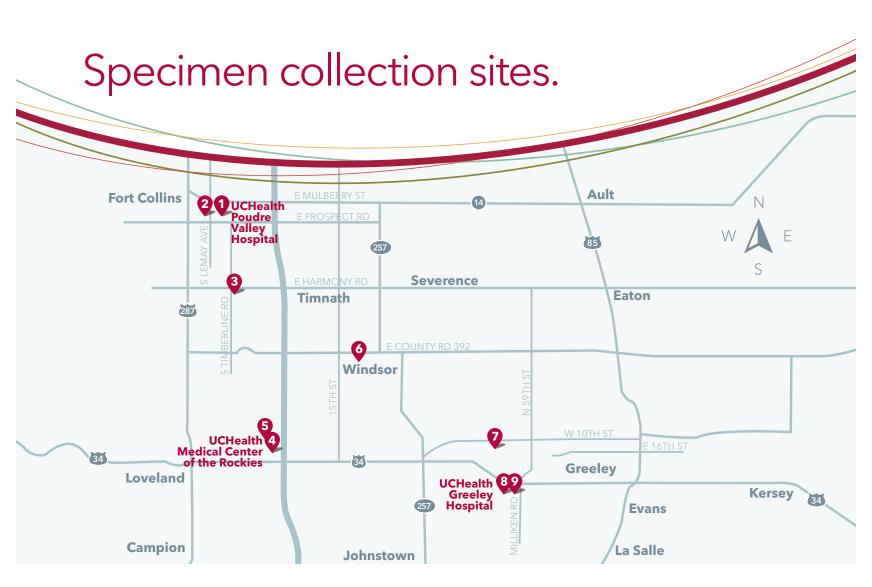

# **1** UCHealth Laboratory – Poudre Valley Hospital

1024 S. Lemay Ave., Fort Collins, CO 80524

Phone: 970.495.8700

Hours: Monday-Friday: 6:30 a.m.-5 p.m.

#### Saturday: 7 a.m.-noon. Closed on major holidays.

#### 2 UCHealth Laboratory – Garfield

1025 Garfield St., Suite C, Fort Collins, CO 80524 **Phone:** 970.495.8750

Hours: Monday-Friday: 6:30 a.m.-5 p.m. Closed on major holidays.

## **3** UCHealth Laboratory – Harmony Campus

4630 Snow Mesa Dr., Fort Collins, CO 80528 Phone: 970.237.7500

Hours: Monday-Friday: 6 a.m.–7 p.m. Weekends and holidays: 6 a.m.-2 p.m.

#### **4** UCHealth Laboratory – Medical Center of the Rockies

2500 Rocky Mountain Ave., Loveland, CO 80538 Phone: 970.624.1500

Hours: Monday-Friday: 6:30 a.m.-5 p.m.

Saturday: 7-11:30 a.m. Closed on major holidays. Directions:

#### **5** UCHealth Laboratory – Loveland

2500 Rocky Mountain Ave., North Medical Office Building Loveland, CO 80538 **Phone:** 970.203.7040

**Hours:** Monday-Friday: 7 a.m.-4 p.m. Closed on major holidays. **Directions:** See directions above for Medical Center of the Rockies. The North Medical Office Building is north of the hospital main entrance.

## **6** UCHealth Laboratory – Windsor

Radiology and Laboratory Services 1455 Main St., Suite 130, Windsor, CO 80550 **Phone:** 970.674.4910

Hours: Monday-Friday: 6:30 a.m.-5 p.m. Closed for lunch, 12:30-1:30 p.m. Closed on major holidays.

## **7** UCHealth Laboratory – Greeley Emergency

6906 10th St., Greeley, CO 80634

Phone: 970.392.4355

Hours: Monday-Friday: 6 a.m.- 4:30 p.m.

Saturday: 6 a.m.-noon. Closed on Sunday.

**Directions from I-25:** Take Hwy 34, exit 257 east toward Greeley. Take the Hwy 34 exit toward 10th St./Greeley Business Route. Merge onto Hwy 34 BUS E. Greeley Emergency is on the right, next to King Soopers.

# 8 UCHealth Greeley Hospital

6767 W. 29th St., Greeley, CO 80634 **Phone:** 970.652.2080 **Hours:** 24/7/365

Directions:

- From I-25: Take exit 257 (Hwy 34) east for 10.9 miles. Turn right on 71st Ave. The hospital will be on your left.
- From the East: Take Hwy 34 west to 65th Ave. Turn right onto W. 29th St. Take the second exit on the traffic circle to stay on W. 29th St. The hospital will be to your right. Use the main entrance.

# **9** UCHealth Greeley Medical Center

6767 W. 29th St., Greeley, CO 80634

Phone: 970.652.2095

Hours: Monday-Friday: 6:30 a.m.-5 p.m.

**Directions:** See directions above for UCHealth Greeley Hospital. The Greeley Medical Center building is to the right of the hospital main entrance.