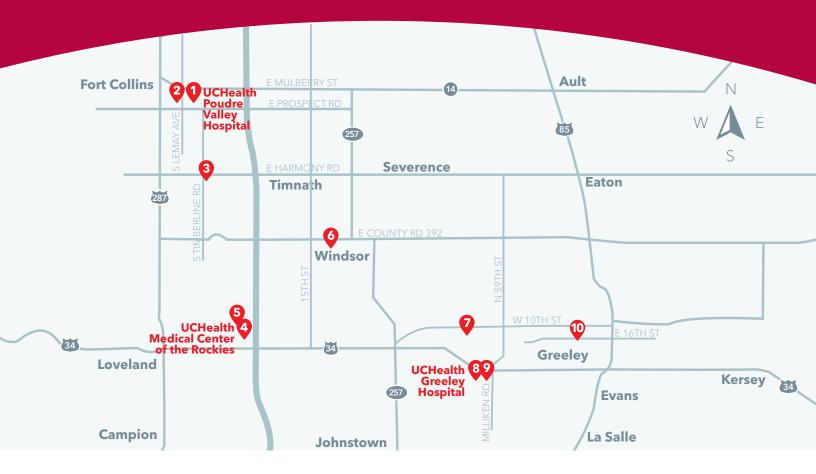

# Specimen collection sites.

## 1 UCHealth Laboratory - Poudre Valley Hospital

1024 S. Lemay Ave., Fort Collins, CO 80524

**Phone:** 970.495.8700

Hours: Monday-Friday: 6:30 a.m.-6:30 p.m.

Saturday: 7 a.m.-noon. Closed on major holidays.

## **3** UCHealth Laboratory - Harmony Campus

4630 Snow Mesa Dr., Fort Collins, CO 80528

Phone: 970.237.7500

**Hours:** Monday-Friday: 6 a.m.-7 p.m. Saturday-Sunday: 6 a.m.-2 p.m.

## 4 UCHealth Laboratory - Medical Center of the Rockies

2500 Rocky Mountain Ave., Loveland, CO 80538

Phone: 970.624.1500

Hours: Monday-Friday: 6:30 a.m.-6 p.m.

Saturday: 7-11:30 a.m. Closed on major holidays.

## 5 UCHealth Laboratory - Loveland

2500 Rocky Mountain Ave., North Medical Office Building Loveland, CO 80538

**Phone:** 970.203.7040

**Hours:** Monday-Friday: 7 a.m.-4 p.m. Closed on major holidays. **Directions:** See directions above for Medical Center of the Rockies. The North Medical Office Building is north of the hospital main entrance.

## **6** UCHealth Laboratory - Windsor

Radiology and Laboratory Services

1455 Main St., Suite 130, Windsor, CO 80550

**Phone:** 970.674.4910

**Hours:** Monday-Friday: 6:30 a.m.-5 p.m. Closed for lunch, 12:30-1:30 p.m. Closed on major holidays.

## UCHealth Laboratory - Greeley Emergency and Surgery Center

6906 10th St., Greeley, CO 80634

Phone: 970.392.4355

Hours: Monday-Saturday: 5:30 a.m.-7 p.m.

Sunday: 6 a.m.-noon

**Directions from I-25:** Take Hwy 34, exit 257 east towards Greeley. Take the Hwy 34 exit toward 10th St./Greeley Business Route. Merge onto Hwy 34 BUS E. Greeley Emergency and Surgery Center is on the right, next to King Soopers.

## 8 UCHealth Laboratory - Greeley Hospital

6767 W. 29th Street, Greeley, CO 80634

Phone: 970.652.2080

Hours: 24 hours a day, 7 days a week

Directions:

- From I-25: Take exit 257 (Hwy 34) east for 10.9 miles. Turn right on 71st Ave. The hospital will be on your left.
- From the East: Take Hwy 34 west to 65th Ave. Turn right onto W. 29th Street. Take the second exit on the traffic circle to stay on W. 29th Street. The hospital will be to your right. Use the main entrance.

## **9** UCHealth Laboratory - Greeley Medical Center

6767 W. 29th Street, Greeley, CO 80634

**Phone:** 970.652.2095

Hours: Monday-Friday: 6:30 a.m.-5 p.m.

**Directions:** See directions above for UCHealth Greeley Hospital. The Greeley Medical Center building is to the right of the hospital main entrance.

## **10** UCHealth Laboratory - Greeley Midtown

1900 16th St., Greeley, CO 80631

**Phone:** 970.392.4702

**Hours:** Monday-Friday: 7 a.m.-3:30 p.m. Closed on major holidays.

**Directions from I-25:** Eastbound Hwy 34, exit 257. Exit 23rd Ave. Turn left (north) on 23rd Ave. Travel approx 1.5 miles on 23rd Ave. Turn right (east) on 16th St. Travel approx 0.4 miles.