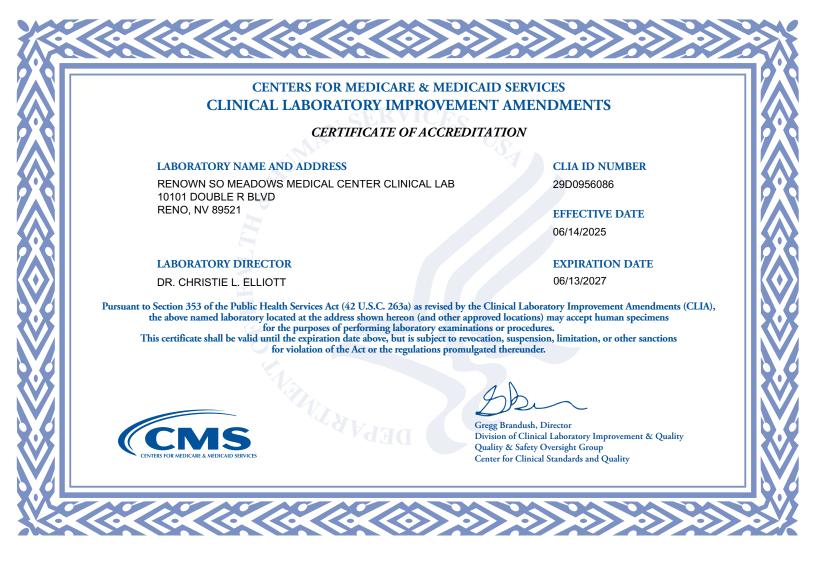

If you currently hold a Certificate of Compliance or Certificate of Accreditation, below is a list of the laboratory specialties/subspecialties you are certified to perform and their effective date:

| LAB CERTIFICATION (CODE)                                  | EFFECTIVE DATE | LAB CERTIFICATION (CODE)         | EFFECTIVE DATE |
|-----------------------------------------------------------|----------------|----------------------------------|----------------|
| MICROBIOLOGY - BACTERIOLOGY (110)                         | 06/14/2007     | PATHOLOGY - HISTOPATHOLOGY (610) | 06/14/2007     |
| MICROBIOLOGY - MYCOLOGY (120)                             | 06/14/2007     |                                  |                |
| MICROBIOLOGY - PARASITOLOGY (130)                         | 06/14/2007     |                                  |                |
| MICROBIOLOGY - VIROLOGY (140)                             | 06/14/2007     |                                  |                |
| DIAGNOSTIC IMMUNOLOGY - GENERAL IMMUNOLOGY (220)          | 06/14/2007     |                                  |                |
| CHEMISTRY - ROUTINE CHEMISTRY (310)                       | 06/14/2007     |                                  |                |
| CHEMISTRY - URINALYSIS (320)                              | 06/14/2007     |                                  |                |
| CHEMISTRY - ENDOCRINOLOGY (330)                           | 06/14/2007     |                                  |                |
| CHEMISTRY - TOXICOLOGY (340)                              | 06/14/2007     |                                  |                |
| HEMATOLOGY (400)                                          | 06/14/2007     |                                  |                |
| IMMUNOHEMATOLOGY - ABO GROUP & RH TYPE (510)              | 06/14/2007     |                                  |                |
| IMMUNOHEMATOLOGY - ANTIBODY DETECTION (TRANSFUSION) (520) | 02/12/2010     |                                  |                |
| IMMUNOHEMATOLOGY - COMPATIBILITY TESTING (550)            | 06/14/2007     |                                  |                |