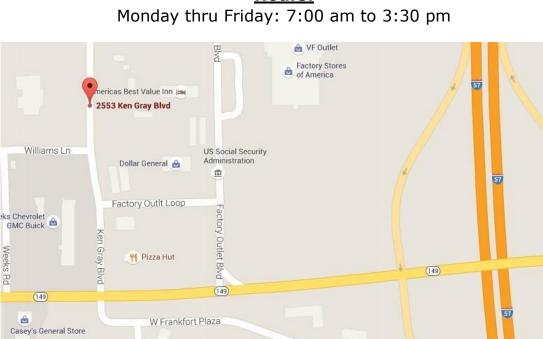

## **SOUTHERN ILLINOIS HEALTHCARE** Laboratory Services at Miners Memorial A Service of Herrin Hospital

Address: 2553 Ken Gray Blvd West Frankfort, IL. 62896

**Phone:** 618-932-2155 Opt 3

Fax: 618-937-2278

Hours: