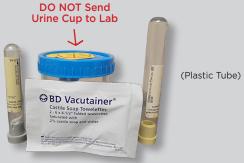

he dashed lines on the Specimen Tube Sticker (Make sure the word Pink on the label is at the Top end of the tube)
- Attach the Tail of Stickers to the bottom half of the tube on the same side as the Specimen Tube Sticker
- Complete the 2nd Nurse check process AT THE BEDSIDE to ensure that everything has been labeled correctly before sending the specimen to the lab
- 10. Route specimen to the lab

## **BLOOD CULTURE**



# **MICROBIOLOGY**

## **Culture & Swab Reference**



## MRSA Rapid Swab



#### **VTM Viral Transport Media**



#### GeneXpert Urine



### GeneXpert Swab



#### **BD Max Vaginitis Panel Swab**



For Trichomonas, Bacterial Vaginosis and Yeast Detection



Sterile Specimen Container

(i.e. Sputum, Stool, Small Fresh Tissue, Sterile Body Fluids)

# **URINE COLLECTION**



7010-2022 REV-02.2