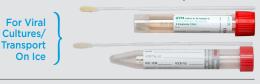

Blood Bank Patient ID Band and cover the Patient's Hospital Chart Label with the shield
- Securely attach the Blood Bank Patient ID Band on the patient
- **6.** Attach the **Specimen Tube Sticker** in the window on the specimen tube
- Attach the Lab Label below the dashed lines on the Specimen Tube Sticker (Make sure the word Pink on the label is at the Top end of the tube)
- Attach the Tail of Stickers to the bottom half of the tube on the same side as the Specimen Tube Sticker
- Complete the 2nd Nurse check process AT THE BEDSIDE to ensure that everything has been labeled correctly before sending the specimen to the lab
- 10. Route specimen to the lab

## **BLOOD CULTURE**



# **MICROBIOLOGY**

## **Culture & Swab Reference**



## MRSA Rapid Swab



#### **VTM Viral Transport Media**



#### GeneXpert Urine



### GeneXpert Swab



#### **BD Max Vaginitis Panel Swab**



For Trichomonas, Bacterial Vaginosis and Yeast Detection



Sterile Specimen Container

(i.e. Sputum, Stool, Small Fresh Tissue, Sterile Body Fluids)

# **URINE COLLECTION**



7010-2022 REV-02.2