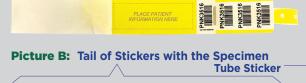

## **Labeling Guide**

Picture A: Blood Bank Patient ID Band

#### **STEPS:**

- 1. Verify patient identity with 2 patient identifiers
  - Ensure that the Patient's Hospital Chart Label and Lab Label match the Patient's Hospital ID Band
- 2. Collect blood into 6.0 mL pink specimen tube
- 3. Record the following on the pre-printed Patient's Hospital Chart Label and Lab Label
  - Time of Collection (Military Format)
  - Date of Collection (00/00/0000)
  - Collector's Employer ID Number
- Place the Patient's Hospital Chart Label on the designated location on the Blood Bank Patient ID Band and cover the Patient's Hospital Chart Label with the shield
- Securely attach the Blood Bank Patient ID Band on the patient
- **6.** Attach the **Specimen Tube Sticker** in the window on the specimen tube
- Attach the Lab Label below the dashed lines on the Specimen Tube Sticker (Make sure the word Pink on the label is at the Top end of the tube)
- Attach the Tail of Stickers to the bottom half of the tube on the same side as the Specimen Tube Sticker
- Complete the 2nd Nurse check process AT THE BEDSIDE to ensure that everything has been labeled correctly before sending the specimen to the lab
- 10. Route specimen to the lab