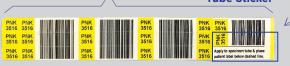

#### **STEPS:**

- 1. Verify patient identity with 2 patient identifiers
  - Ensure that the Patient's Hospital Chart Label and Lab Label match the Patient's Hospital ID Band
- 2. Collect blood into 6.0 mL pink specimen tube
- 3. Record the following on the pre-printed Patient's Hospital Chart Label and Lab Label
  - Time of Collection (Military Format)
  - Date of Collection (00/00/0000)
  - Collector's Employer ID Number
- Place the Patient's Hospital Chart Label on the designated location on the Blood Bank Patient ID Band and cover the Patient's Hospital Chart Label with the shield
- Securely attach the Blood Bank Patient ID Band on the patient
- **6.** Attach the **Specimen Tube Sticker** in the window on the specimen tube
- Attach the Lab Label below the dashed lines on the Specimen Tube Sticker (Make sure the word Pink on the label is at the Top end of the tube)
- Attach the Tail of Stickers to the bottom half of the tube on the same side as the Specimen Tube Sticker
- Complete the 2nd Nurse check process AT THE BEDSIDE to ensure that everything has been labeled correctly before sending the specimen to the lab
- 10. Route specimen to the lab