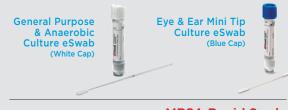

nt's Hospital Chart Label on the designated location on the Blood Bank Patient ID Band and cover the Patient's Hospital Chart Label with the shield
- Securely attach the Blood Bank Patient ID Band on the patient
- **6.** Attach the **Specimen Tube Sticker** in the window on the specimen tube
- Attach the Lab Label below the dashed lines on the Specimen Tube Sticker (Make sure the word Pink on the label is at the Top end of the tube)
- Attach the Tail of Stickers to the bottom half of the tube on the same side as the Specimen Tube Sticker
- Complete the 2nd Nurse check process AT THE BEDSIDE to ensure that everything has been labeled correctly before sending the specimen to the lab
- 10. Route specimen to the lab

## **BLOOD CULTURE**



# **MICROBIOLOGY**

## **Culture & Swab Reference**



## MRSA Rapid Swab



#### **VTM Viral Transport Media**



#### GeneXpert Urine



### GeneXpert Swab



#### **BD Max Vaginitis Panel Swab**



For Trichomonas, Bacterial Vaginosis and Yeast Detection



Sterile Specimen Container

(i.e. Sputum, Stool, Small Fresh Tissue, Sterile Body Fluids)

# **URINE COLLECTION**



7010-2022 REV-02.2