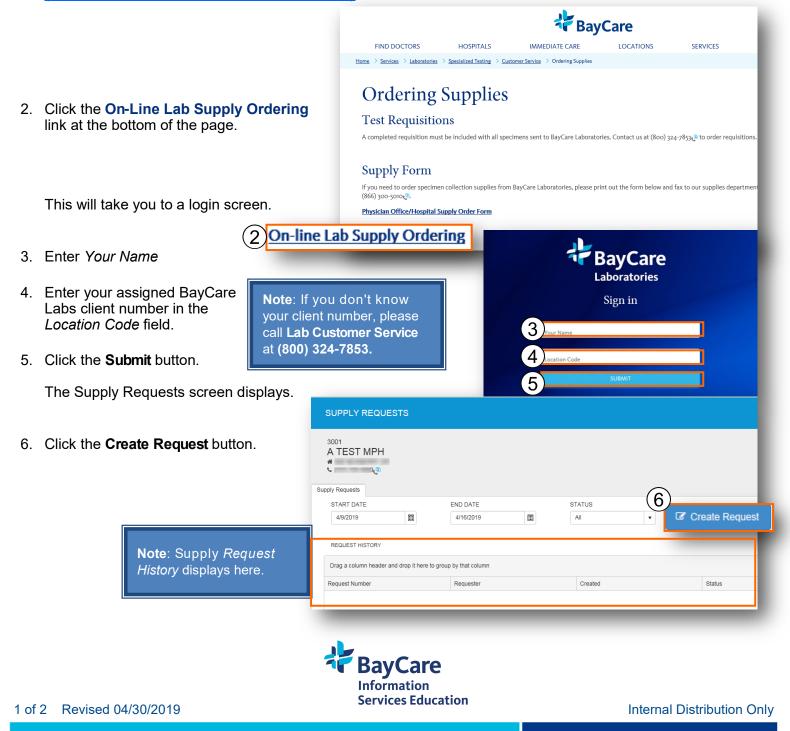

1. Go to: <u>https://baycare.org/services/laboratories/specialized-testing/customer-service/ordering-supplies?s=</u> {80C51C84-0C3C-481C-A992-2310BFEE879F}

## **Quick Reference**

The Request Screen displays.

To order supplies:

- 1. Use the **Favorites** tab and **Other** tab to find the supplies for order. **Note:** Supply items are added to your *Favorites list* based on past ordering history.
- 2. Enter a **Quantity** for each item and click the **Add** button. **Note:** The added items display in the top right box.
- 3. Enter any special delivery instructions into the *Instructions* field.
- 4. Click the **Confirm** button.
- 5. If your order looks correct, click the Submit button.