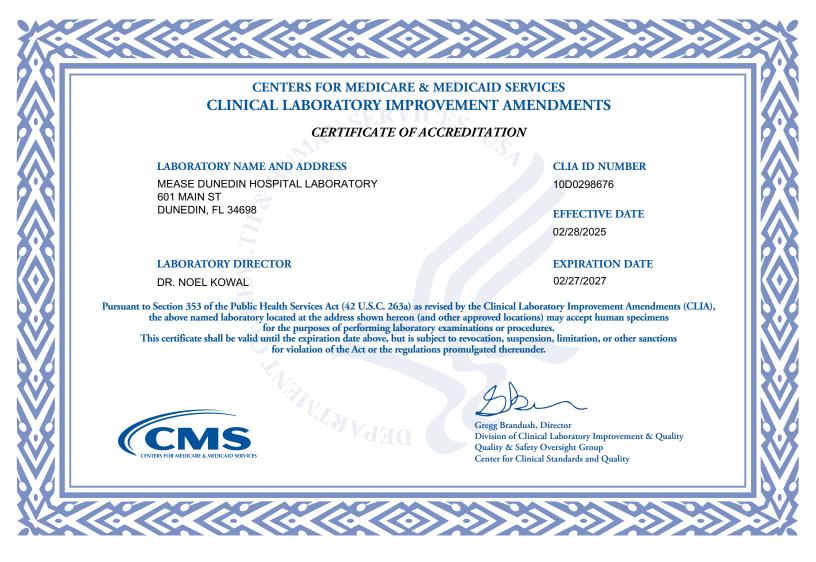

If you currently hold a Certificate of Compliance or Certificate of Accreditation, below is a list of the laboratory specialties/subspecialties you are certified to perform and their effective date:

| LAB CERTIFICATION (CODE)                                  | EFFECTIVE DATE | LAB CERTIFICATION (CODE)         | EFFECTIVE DATE |
|-----------------------------------------------------------|----------------|----------------------------------|----------------|
| MICROBIOLOGY - BACTERIOLOGY (110)                         | 02/14/1996     | PATHOLOGY - HISTOPATHOLOGY (610) | 08/09/1996     |
| MICROBIOLOGY - MYCOLOGY (120)                             | 12/17/2003     | PATHOLOGY - CYTOLOGY (630)       | 08/09/1996     |
| MICROBIOLOGY - PARASITOLOGY (130)                         | 03/22/2000     |                                  |                |
| MICROBIOLOGY - VIROLOGY (140)                             | 12/17/2003     |                                  |                |
| DIAGNOSTIC IMMUNOLOGY - GENERAL IMMUNOLOGY (220)          | 07/21/1995     |                                  |                |
| CHEMISTRY - ROUTINE CHEMISTRY (310)                       | 07/21/1995     |                                  |                |
| CHEMISTRY - URINALYSIS (320)                              | 07/21/1995     |                                  |                |
| CHEMISTRY - ENDOCRINOLOGY (330)                           | 03/22/2000     |                                  |                |
| CHEMISTRY - TOXICOLOGY (340)                              | 03/29/2003     |                                  |                |
| HEMATOLOGY (400)                                          | 07/21/1995     |                                  |                |
| IMMUNOHEMATOLOGY - ABO GROUP & RH TYPE (510)              | 06/14/2022     |                                  |                |
| IMMUNOHEMATOLOGY - ANTIBODY DETECTION (TRANSFUSION) (520) | 12/28/2023     |                                  |                |
| IMMUNOHEMATOLOGY - COMPATIBILITY TESTING (550)            | 01/19/2024     |                                  |                |
|                                                           |                |                                  |                |

## PLEASE CONTACT YOUR STATE AGENCY FOR ANY CHANGES TO YOUR CURRENT CERTIFICATE. FOR MORE INFORMATION ABOUT CLIA, VISIT OUR WEBSITE AT WWW.CMS.GOV/CLIA.