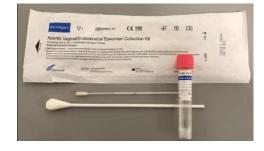

## Cepheid Xpert Swab Collection Kit-Lawson #169760

**Chlamydia-GC PCR (ED and Inpatients)** 

**Endocervical/Vaginal** 

Rectal

Pharyngeal (Throat)

**Trichomonas vaginalis PCR (ED and Inpatient)** 

**Endocervical/Vaginal** 