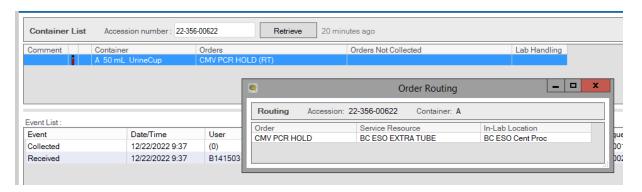

This order routes to BC ESO Cent Proc /BC ESO EXTRA TUBE; once it is received in Lab at ESO the test is Completed. Estimated number of samples  $\sim$  5/6 per day.

If the Newborn fails the  $2^{nd}$  Hearing Screening Test, the provider orders a CMV PCR Qual (existing order) [estimated number of orders  $\sim 1$  / day].

A label prints on the BC ESO receiving. The TM retrieves the urine sample from the HOLD rack, places the label on the container and places this in the CMV Viral Load rack.

Molecular Lab TMs run the CMV PCR test 2/3 times per week. Abnormal results are called by the Patient Communication Center to the primary physician. Test results (CMV PCR on urine <1 week old) are transmitted electronically to the State of Florida.