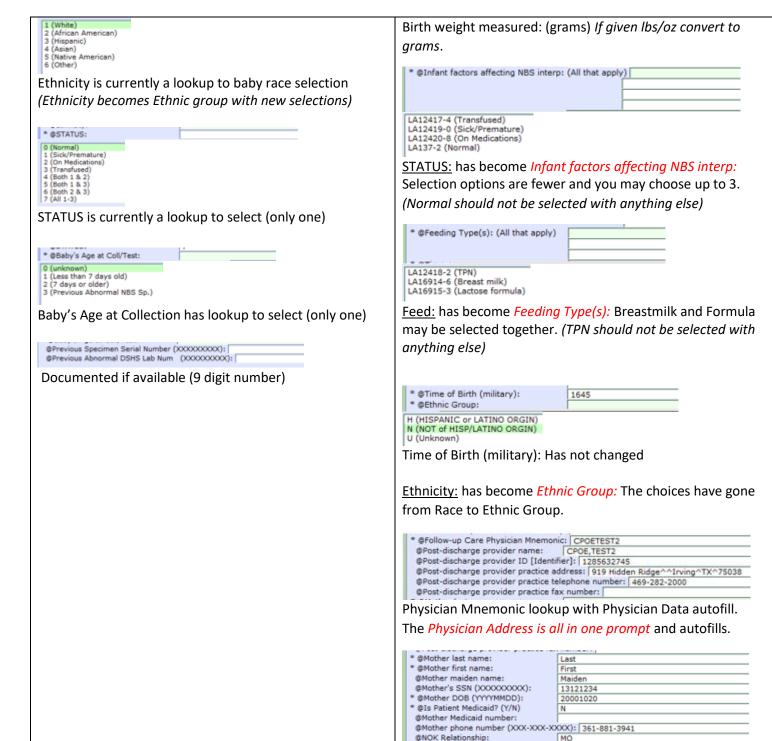

### **Order Entry – Orders for Newborn Screens**

Summary of changes at bottom

| PREVIOUS State Ordering                                                                                                                                                                                                | UPDATED Changes to Ordering                                                                                                                                                             |
|------------------------------------------------------------------------------------------------------------------------------------------------------------------------------------------------------------------------|-----------------------------------------------------------------------------------------------------------------------------------------------------------------------------------------|
| Selecting Newborn Screen Orders:                                                                                                                                                                                       | Selecting Newborn Screen Orders: No Change                                                                                                                                              |
| ▼ Newborn Screen (Insurance) TDH LABORATORY                                                                                                                                                                            | ▼ Newborn Screen (Insurance) TDH LABORATORY                                                                                                                                             |
| Newborn Screen (Medicaid) TDH LABORATORY                                                                                                                                                                               | Newborn Screen (Medicaid) TDH LABORATORY                                                                                                                                                |
| Select appropriate order based on financial class.                                                                                                                                                                     | Select appropriate order based on financial class.                                                                                                                                      |
| Previous State Order Screen Prompts                                                                                                                                                                                    | Updated changes to Order Screen Prompts                                                                                                                                                 |
| Order placement prompts for category:                                                                                                                                                                                  | Order placement prompts for category: No Change                                                                                                                                         |
| Order Newborn Screen (Medicaid) TDH (LAB)                                                                                                                                                                              | Newborn Screen (Insurance) TDH (LAB)                                                                                                                                                    |
| * Priority         ▼         Series?           Quantity         Directions           * Date         12/5/19         ▼         Stop Date           Time         1109         Stop Time         Count                    | * Priority   R                                                                                                                                                                          |
| Comments to Collector:     Specimen Comment:                                                                                                                                                                           | © Comments to Collector:     © Specimen Comment:                                                                                                                                        |
| Procedure specific Prompts:                                                                                                                                                                                            | Procedure specific Prompts: Changes to Order Content for the Newborn Screen Procedure specific prompts.                                                                                 |
| ■ @Form Serial Number: ■ @Mother Last Name: ■ @Mother First Name: ■ @Mother Maiden Name: ■ @Mother Maiden Nome: ■ @Mother ODB (YYYYMMDD): ■ @Mother Medicaid Number: ■ @Mother Phone( XOX-XXXX ): ■ ©Father Last Name: | @Unique bar code number of Current sample: 123456789     @Collection Method:                                                                                                            |
|                                                                                                                                                                                                                        | LA14132-7 (N/A)                                                                                                                                                                         |
| Parent information prompts at the beginning                                                                                                                                                                            | Form Serial Number has become Unique bar code number of                                                                                                                                 |
| (moved to end of new order process)                                                                                                                                                                                    | Current sample.                                                                                                                                                                         |
| @Follow-up Care Physician Mnemonic: @Follow-up Care Physician Name (Last,First): @Physician NPI: @Physician Street: @Physician City: @Physician Ztate: @Physician ZIP: @Physician ZIP:                                 | NEW: Collection Method and State printed on filter paper card will autofill.  Age at Collection lookup options have changed slightly. (only                                             |
| @Physician FAX( XXX-XXX-XXXX ):                                                                                                                                                                                        | select one) N/A = Unknown                                                                                                                                                               |
| Physician Mnemonic lookup with Physician Data autofill  * @Is Multiple Birth?  @Birth Order(Leave blank if not a multiple):  * @Birth Weight (in grams):                                                               | Body weight measured - when specimen taken:(grams) 9456 Unique bar code number of Initial sample: 0 Cobstetric estimation of gestational age: (weeks) 32 Birth weight Measured: (grams) |
| * @Time of Birth (military):<br>* @Feed:                                                                                                                                                                               | NEW: Body weight measured – when specimen taken:                                                                                                                                        |
| 1 (Breastmik Only) 2 (Formula Only)                                                                                                                                                                                    | Entered in grams. Enter " <b>0</b> " if unable to obtain.                                                                                                                               |
| 2 (Formula Grify) 3 (TPN +/ Milk) 4 (Breastmilk and Formula)                                                                                                                                                           | Previous Specimen Serial Number has become Unique bar                                                                                                                                   |
| Feed prompt has lookup to select item (only one)                                                                                                                                                                       | code number of initial sample: Required if Age at Collection                                                                                                                            |
| * @Ethnicity:                                                                                                                                                                                                          | is not "Less than 7 days old". Enter " <b>0</b> " if unable to obtain.                                                                                                                  |

#### Summary of Changes to Order Content for the Newborn Screen Procedure specific prompts.

- Form Serial Number has become *Unique bar code number of Current sample*.
- New prompts, "Collection Method" and "State printed on filter paper card" will autofill.
- Age at Collection lookup options have changed slightly. (only select one) N/A = Unknown
- New Prompt, "Body weight measured when specimen taken:" Entered in grams. Enter "0" if unable to obtain.
- <u>Previous Specimen Serial Number</u> has become <u>Unique bar code number of initial sample</u>: **Required** if Age at Collection is not "Less than 7 days old". Enter "**0**" if unable to obtain.
- <u>STATUS:</u> has become *Infant factors affecting NBS interp:* Selection options are fewer and you may choose up to 3. (*Normal should not be selected with anything else*)
- <u>Feed:</u> has become *Feeding Type(s):* Breastmilk and Formula may be selected together. *(TPN should not be selected with anything else)*
- <u>Ethnicity:</u> has become *Ethnic Group:* The choices have gone from Race to Ethnic Group.
- Mother information is now at the bottom. Father Last Name is no longer asked.
- New prompt, NOK Relationship: will autofill if entered at admission.
- New prompt, NOK Address will autofill only if NOK is MO (Mother).