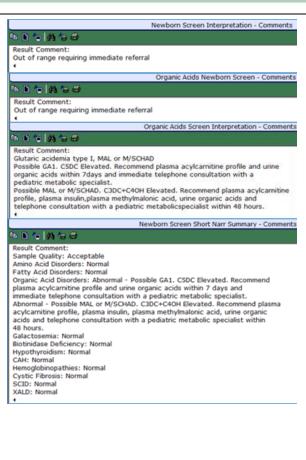

| Specimen Collected<br>Dec 5, 2019 13:35                                                                                                                                                                     |                                                                                                                                                                                                                                          |  |  |  |  |  |
|-------------------------------------------------------------------------------------------------------------------------------------------------------------------------------------------------------------|------------------------------------------------------------------------------------------------------------------------------------------------------------------------------------------------------------------------------------------|--|--|--|--|--|
| Newborn Screen Submitter ID                                                                                                                                                                                 | 17840062                                                                                                                                                                                                                                 |  |  |  |  |  |
| Newborn Screen Form Serial Number                                                                                                                                                                           | 192008590                                                                                                                                                                                                                                |  |  |  |  |  |
| Newborn Screen Birth Weight                                                                                                                                                                                 | 2000                                                                                                                                                                                                                                     |  |  |  |  |  |
| Newborn Screen Feeding                                                                                                                                                                                      | 1 4 4 4 4 4 4 4 4 4 4 4 4 4 4 4 4 4 4 4                                                                                                                                                                                                  |  |  |  |  |  |
| TPN                                                                                                                                                                                                         |                                                                                                                                                                                                                                          |  |  |  |  |  |
| Breast milk, TPN                                                                                                                                                                                            |                                                                                                                                                                                                                                          |  |  |  |  |  |
| Newborn Age at Collection                                                                                                                                                                                   | <7 days old                                                                                                                                                                                                                              |  |  |  |  |  |
| Oried Blood Spot Sample Quality                                                                                                                                                                             | Acceptable                                                                                                                                                                                                                               |  |  |  |  |  |
| Newborn Screen Interpretation                                                                                                                                                                               |                                                                                                                                                                                                                                          |  |  |  |  |  |
| Out of range (Normal) A                                                                                                                                                                                     |                                                                                                                                                                                                                                          |  |  |  |  |  |
| Out of range requiring immediate refe                                                                                                                                                                       |                                                                                                                                                                                                                                          |  |  |  |  |  |
| Amino Acidopathies Newborn Screen                                                                                                                                                                           | Normal (Normal)                                                                                                                                                                                                                          |  |  |  |  |  |
| Amino Acids Screen Interpretation                                                                                                                                                                           | None                                                                                                                                                                                                                                     |  |  |  |  |  |
| Biotinidase Newborn Screen                                                                                                                                                                                  | Normal (Normal)                                                                                                                                                                                                                          |  |  |  |  |  |
| Newborn Congenital Adrenal Hyperpla                                                                                                                                                                         | Normal (Normal)                                                                                                                                                                                                                          |  |  |  |  |  |
| Fatty Acids Newborn Screen                                                                                                                                                                                  | Normal (Normal)                                                                                                                                                                                                                          |  |  |  |  |  |
| Galactosemia Newborn Screen                                                                                                                                                                                 | Normal (Normal)                                                                                                                                                                                                                          |  |  |  |  |  |
| Hemoglobinopathy Newborn Screen                                                                                                                                                                             | Normal (Normal)                                                                                                                                                                                                                          |  |  |  |  |  |
| Newborn Congenital Hypothyroidism<br>Organic Acids Newborn Screen                                                                                                                                           | Normal (Normal)                                                                                                                                                                                                                          |  |  |  |  |  |
|                                                                                                                                                                                                             | та                                                                                                                                                                                                                                       |  |  |  |  |  |
| Organic Acids Screen Interpretation<br>See Note<br>Glutaric acidemia type I, MAL or M/SC<br>Possible GA1. CSDC Elevated. Recom-<br>organic acids within 7days and immed-<br>pediatric metabolic specialist. | HAD mend plasma acylcarnitine profile and urine<br>atte telephone consultation with a<br>OH Elevated. Recommend plasma acylcarnitine<br>nalonic acid, urine organic acids and<br>metabolicspecialist within 48 hours.<br>Normal (Normal) |  |  |  |  |  |

| Newborn Screen                      | Dec 5<br>07:00<br>06:59 |
|-------------------------------------|-------------------------|
| - Lab Tests                         |                         |
| Newborn Screen Submitter ID         | 17840062                |
| Newborn Screen Form Serial Number   | 192008590               |
| Newborn Screen Birth Weight         | 2000                    |
| Newborn Screen Feeding              | TPN 🗘                   |
| Newborn Age at Collection           | <7 days old             |
| Dried Blood Spot Sample Quality     | Acceptable              |
| Newborn Screen Interpretation       | Out of range A 💭        |
| Amino Acidopathies Newborn Screen   | Normal                  |
| Amino Acids Screen Interpretation   | None                    |
| Fatty Acids Newborn Screen          | Normal                  |
| Organic Acids Newborn Screen        | Out of range A 🔾        |
| Organic Acids Screen Interpretation | See Note 🔾              |
| Biotinidase Newborn Screen          | Normal                  |
| Newborn Congenital Adrenal Hyperpla | Normal                  |
| Newborn Congenital Hypothyroidism   | Normal                  |
| Galactosemia Newborn Screen         | Normal                  |
| Hemoglobinopathy Newborn Screen     | Normal                  |
| Newborn Severe Combined Immune Def  | Normal                  |
| X-linked Adrenoleukodystrophy       | Normal                  |
| Newborn Screen Short Narr Summary   | SUMMARY: Abnormal C     |
| Newborn Screen Comment              | See below Q             |