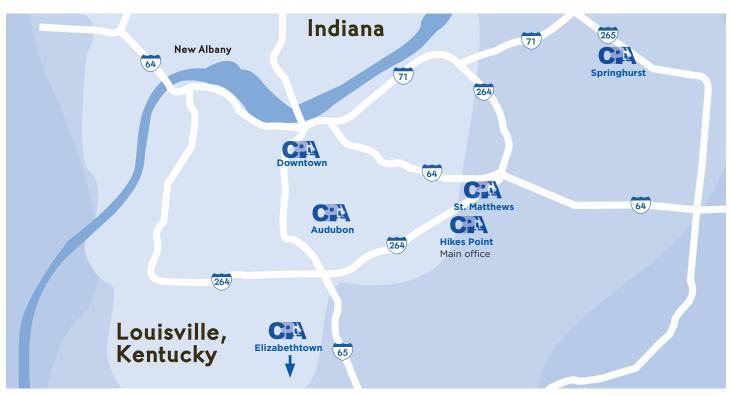

# CPA Lab Phlebotomy Draw Centers

CPA Lab has six Phlebotomy Draw Centers for your convenience.

#### Norton Audubon Hospital campus

3101 Poplar Level Road, Suite 103 Louisville, KY 40213 Monday through Friday, 8:30 a.m. to 5 p.m. Phone: **(502) 636-6008 •** Fax: **(502) 540-7261** 

#### Downtown Louisville

Novak Center for Children's Health 411 E. Chestnut St., Suite 388 Louisville, KY 40202

Monday through Friday, 7:30 a.m. to 5 p.m. Phone: (502) 629-4204 • Fax: (502) 629-4358

## Hikes Point (main office)

2935 Breckenridge Lane, Suite 101 Louisville, KY 40220 Monday through Friday, 8 a.m. to 4:30 p.m. Saturdays, 8 a.m. to noon Phone: **(502) 736-4370 •** Fax: **(502) 540-7271** 

# Springhurst Meridian Building

3810 Springhurst Blvd., Suite LL10 Louisville, KY 40241 Monday through Thursday, 8 a.m. to 4:30 p.m. Phone: **(502) 394-6540 •** Fax: **(502) 327-1318** 

#### St. Matthews Norton Healthcare - St. Matthews campus Norton Medical Plaza 1 - St. Matthews, Suite 1G 3999 Dutchmans Lane Louisville, KY 40207 Monday through Friday, 7 a.m. to 5 p.m. Phone: (502) 899-6527 • Fax: (502) 894-3304

## Elizabethtown, Kentucky

Norton Immediate Care Center - Heartland 157 Towne Drive, Suite 104 Elizabethtown, KY 42701 Monday through Friday, 7 a.m. to 5 p.m. Phone: (270) 769-2273 • Fax: (270) 765-0973