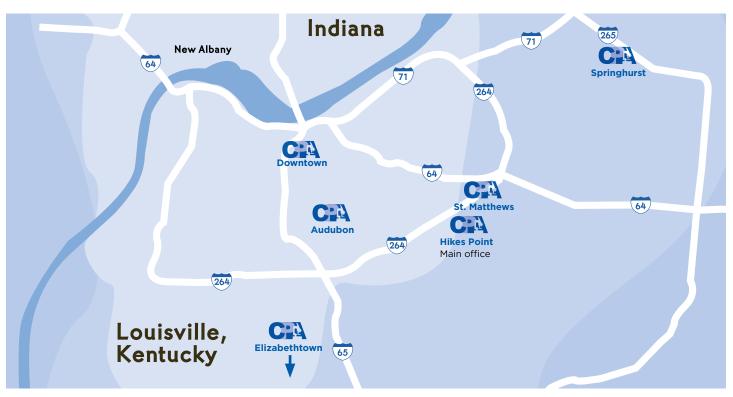

# CPA Lab Phlebotomy Draw Centers

CPA Lab has six Phlebotomy Draw Centers for your convenience.

#### Norton Audubon Hospital campus

3101 Poplar Level Road, Suite 103 Louisville, KY 40213 Monday through Friday, 8:30 a.m. to 5 p.m. Phone: **(502) 636-6008 •** Fax: **(502) 540-7261** 

#### Downtown Louisville

Novak Center for Children's Health

411 E. Chestnut St., Suite 388 Louisville, KY 40202 Monday through Friday, 7:30 a.m. to 5 p.m. Phone: **(502) 629-4204 •** Fax: **(502) 629-4358** 

### Hikes Point (main office)

2935 Breckenridge Lane, Suite 101 Louisville, KY 40220 Monday through Friday, 8 a.m. to 4:30 p.m. Saturdays, 8 a.m. to noon Phone: **(502) 736-4370 •** Fax: **(502) 540-7271** 

#### Springhurst Meridian Building

3810 Springhurst Blvd., Suite LL10 Louisville, KY 40241 Mondays and Tuesdays, 8:30 a.m. to 5 p.m. Wednesdays and Thursdays, 8 a.m. to 4:30 p.m. Phone: **(502) 394-6540 •** Fax: **(502) 327-1318** 

## St. Matthews

Norton Healthcare - St. Matthews campus Norton Medical Plaza 1 - St. Matthews, Suite 1G 3999 Dutchmans Lane Louisville, KY 40207 Monday through Friday, 7 a.m. to 5 p.m. Phone: (502) 899-6527 • Fax: (502) 894-3304

### Elizabethtown, Kentucky

Norton Immediate Care Center - Heartland 157 Towne Drive, Suite 104 Elizabethtown, KY 42701 Monday through Friday, 7 a.m. to 5 p.m. Phone: **(270) 769-2273 •** Fax: **(270) 765-0973** 