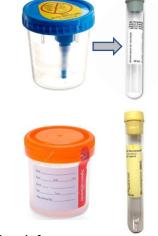

#### **Urine Collection**

• Urine Culture (Orange or Blue Cup, Grey Tube, or Yellow Tube)