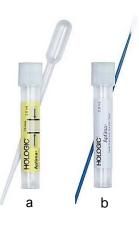

## Aptima © Tube

#### Sample for:

- Gonorrhea/ Chlamydia/ Trich Probe by PCR for:
  - Urine -Yellow (a)
  - · Throat, Rectal, Nasal, Eye, Cervical, Urethral, Vaginal - Blue (b)