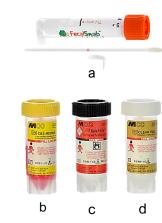

# **Stool Collection**

#### Sample for:

- Basic or Extended GI Panel PCR
  - Fecal Swab –Orange (a)
  - Cary-Blair Yellow (b)
- Parasite Screen PCR Total-Fix- Black (c)
- C. difficile PCR Clean Vial White (d)