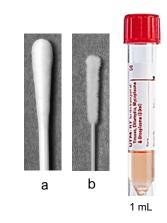

# Single Site ESWAB®

#### Sample for:

- MRSA Screen
- · Group A Strep Throat, PCR
- Group B Strep Genital/Rectal, PCR
- SARS-CoV-2 PCR
- SARS-CoV-2/FLUAB PCR
- · Wound, Drainage, Eye, Ear
  - · Aerobic Culture & GS
- · Small tissue, Body Fluid, Abscess · Aerobic/Anaerobic Culture & GS
  - Fungal Culture & Stain
  - AFB Culture & Stain