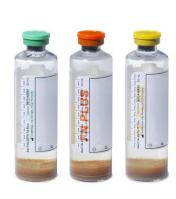

### **BACT/ALERT® PLUS**

#### Sample for:

- BACT/ALERT FA Plus (Aerobic)- Green
- BACT/ALERT FN Plus (Anaerobic)- Orange 10ml/bottle in adults
- · BACT/ALERT PF Plus- (Pediatric)- Yellow
  - · 1-4ml in bottle based on weight