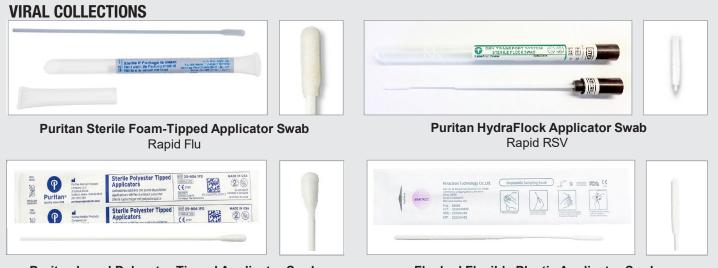

Puritan brand Polyester-Tipped Applicator Swab Viral Transport Media Collection Swab Flocked Flexible Plastic Applicator Swab Viral Transport Media NP Collection Swab

For more information regarding microbiology swab collections, please call (800) 934-6575 or visit <u>NationwideChildrens.org/Lab</u>.