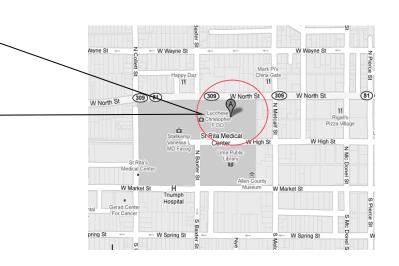

# ST RITA'S MEDICAL CENTER OUTPATIENT EXPRESS

730 W. Market St Lima, OH 45801 419-226-9035

Mon - Fri- 6:00 AM - 5:00 PM Sat- 6:00 AM - 12:00 Noon

### **MEDICAL OFFICE BUILDING 4**

750 W. High St SUITE 400 Lima, OH 45801 419-226-9021

Mon - Fri- 8:00 AM - 4:30 PM Sat-Sun- Closed