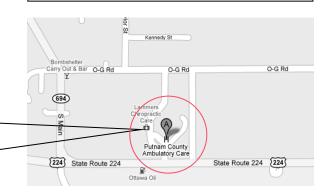

## PUTNAM COUNTY AMBULATORY CARE CENTER

601 St. Rt 224 Glandorf, OH 45848 419-538-7762

Open 7 days a week 24 hours a day.