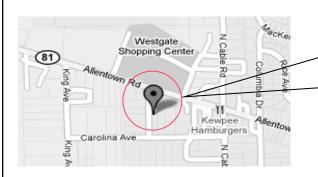

### WEST SIDE URGENT CARE

2195 Allentown Rd. Lima, OH 45805 419-227-2245

Mon- Sat 8:00 AM - 8:00 PM Sun- 10:00 AM-6:00 PM Call for Holiday Schedule