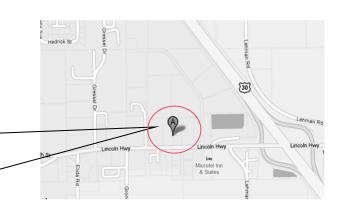

# VAN WERT COUNTY HOSPITAL

1250 S. Washington St. Van Wert, OH 45891 419-238-8613

Mon - Fri 6:00 AM - 8:00 PM Sat - 7:00 AM - 1:00 PM Closed Holidays

## MEDICAL OFFICE BUILDING

140 Fox Rd Suite 106 Van Wert, OH 45891 419-238-8614

Monday– Friday 6:00 AM– 5:00 PM Closed Weekends and Holidays