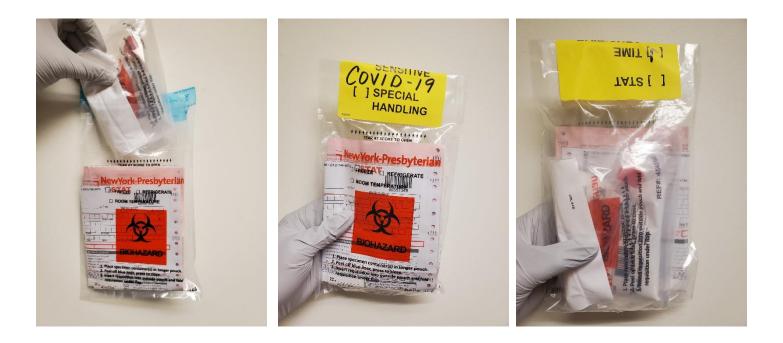

If utilizing Epic, order "SARS-COV-2 RT-PCR" (Epic code: LAB11114). If utilizing a paper requisition, write this indication in the miscellaneous field of the requisition. A variety of nasopharyngeal swabs and medium are acceptable for this test. See attached guide for list of approved supplies. Assure the vial is sealed tightly (leaking specimens will be rejected) and adhere the specimen label. Place the vial into specimen bag (do not package with other specimens) and seal it. Place the sealed bag inside of another bag, seal it, and adhere a yellow "TIME SENSITIVE" label over the top of the bag and write "COVID 19" on the label. Fold the requisition so the requisition number barcode is visible and place into the outer pouch of the outermost specimen bag. Proper double bagging as well as folding and placement of the requisition assures the safety of our couriers and allows them to maintain proper tracking of specimens (improperly packaged specimens will be rejected). Once packaging is complete, contact Client Services at (212) 746-0670 to request a pick up. If there is no answer, send an email to <u>CSSTAT@nyp.org</u> with "STAT COVID PICKUP" as the subject. Indicate the address of your location, including the floor or suite number and the exact location where the specimen will be left for pickup. Providing the patient's information will also assist us to ensure proper tracking of the test to completion. You MUST contact Client Services for a pick up even if your location already has a preschedule pick up time. Please see the second page of this memo for a visual guide of the above information.

**Collect**: One nasopharyngeal swab

**Packaging**: Label the specimen. Place the vial into specimen bag (do not package with other specimens) and seal it. Place the sealed bag inside of another bag, seal it, and adhere a yellow "TIME SENSITIVE" label to the bag and write "COVID 19" on the label. Fold the requisition so the requisition number barcode is visible and place into the outer pouch of the outermost specimen bag.

**Transport**: Contact Client Services at (212) 746-0670 to request a pick up. If no answer, send an email to <u>CSSTAT@nyp.org</u> with "STAT COVID PICKUP" as the subject. Indicate the address of your location, including the floor or suite number and the exact location where the specimen will be left for pickup. Providing the patient's information will also assist us to ensure proper tracking of the test to completion.