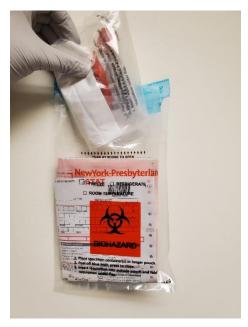

If utilizing Epic, order "SARS-COV-2 RT-PCR" (Epic code: LAB11114). If utilizing a paper requisition, write this indication in the miscellaneous field of the requisition. A variety of nasopharyngeal swabs and medium are acceptable for this test. See attached guide for list of approved supplies. Assure the vial is sealed tightly (leaking specimens will be rejected) and adhere the specimen label. Place the vial into specimen bag (do not package with other specimens) and seal it. Place the sealed bag inside of another bag, seal it, and adhere a yellow "TIME SENSITIVE" label over the top of the bag and write "COVID 19" on the label. Fold the requisition so the requisition number barcode is visible and place into the outer pouch of the outermost specimen bag. Proper double bagging as well as folding and placement of the requisition assures the safety of our couriers and allows them to maintain proper tracking of specimens (improperly packaged specimens will be rejected). Once packaging is complete, contact Client Services at (212) 746-0670 to request a pick up. If there is no answer, send an email to CSSTAT@nyp.org with "STAT COVID PICKUP" as the subject. Indicate the address of your location, including the floor or suite number and the exact location where the specimen will be left for pickup. Providing the patient's information will also assist us to ensure proper tracking of the test to completion. You MUST contact Client Services for a pick up even if your location already has a preschedule pick up time. Please see the second page of this memo for a visual guide of the above information.

Collect: One nasopharyngeal swab

**Packaging**: Label the specimen. Place the vial into specimen bag (do not package with other specimens) and seal it. Place the sealed bag inside of another bag, seal it, and adhere a yellow "TIME SENSITIVE" label to the bag and write "COVID 19" on the label. Fold the requisition so the requisition number barcode is visible and place into the outer pouch of the outermost specimen bag.

**Transport**: Contact Client Services at (212) 746-0670 to request a pick up. If no answer, send an email to <a href="mailto:csstat@nyp.org">csstat@nyp.org</a> with "STAT COVID PICKUP" as the subject. Indicate the address of your location, including the floor or suite number and the exact location where the specimen will be left for pickup. Providing the patient's information will also assist us to ensure proper tracking of the test to completion.