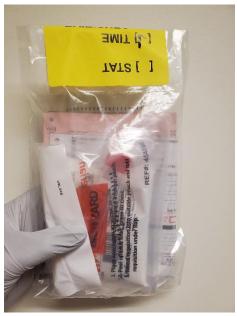

If utilizing Epic, order "SARS-COV-2 RT-PCR" (Epic code: LAB11114). If utilizing a paper requisition, write this indication in the miscellaneous field of the requisition. A variety of nasopharyngeal swabs and medium are acceptable for this test. See attached guide for list of approved supplies. Assure the vial is sealed tightly (leaking specimens will be rejected) and adhere the specimen label. Place the vial into specimen bag (do not package with other specimens) and seal it. Place the sealed bag inside of another bag, seal it, and adhere a yellow "TIME SENSITIVE" label over the top of the bag and write "COVID 19" on the label. Fold the requisition so the requisition number barcode is visible and place into the outer pouch of the outermost specimen bag. Proper double bagging as well as folding and placement of the requisition assures the safety of our couriers and allows them to maintain proper tracking of specimens (improperly packaged specimens will be rejected). Once packaging is complete, contact Client Services at (212) 746-0670 to request a pick up. If there is no answer, send an email to CSSTAT@nyp.org with "STAT COVID PICKUP" as the subject. Indicate the address of your location, including the floor or suite number and the exact location where the specimen will be left for pickup. Providing the patient's information will also assist us to ensure proper tracking of the test to completion. You MUST contact Client Services for a pick up even if your location already has a preschedule pick up time. Please see the second page of this memo for a visual guide of the above information.

Collect: One nasopharyngeal swab

**Packaging**: Label the specimen. Place the vial into specimen bag (do not package with other specimens) and seal it. Place the sealed bag inside of another bag, seal it, and adhere a yellow "TIME SENSITIVE" label to the bag and write "COVID 19" on the label. Fold the requisition so the requisition number barcode is visible and place into the outer pouch of the outermost specimen bag.

**Transport**: Contact Client Services at (212) 746-0670 to request a pick up. If no answer, send an email to <a href="mailto:csstat@nyp.org">csstat@nyp.org</a> with "STAT COVID PICKUP" as the subject. Indicate the address of your location, including the floor or suite number and the exact location where the specimen will be left for pickup. Providing the patient's information will also assist us to ensure proper tracking of the test to completion.