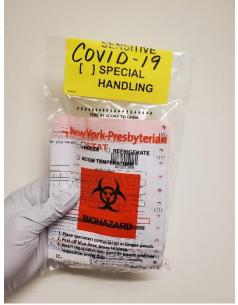

If utilizing Epic, order "SARS-COV-2 RT-PCR" (Epic code: LAB11114). If utilizing a paper requisition, write this indication in the miscellaneous field of the requisition. A variety of nasopharyngeal swabs and medium are acceptable for this test. See attached guide for list of approved supplies. Assure the vial is sealed tightly (leaking specimens will be rejected) and adhere the specimen label. Place the vial into specimen bag (do not package with other specimens) and seal it. Place the sealed bag inside of another bag, seal it, and adhere a yellow "TIME SENSITIVE" label over the top of the bag and write "COVID 19" on the label. Fold the requisition so the requisition number barcode is visible and place into the outer pouch of the outermost specimen bag. Proper double bagging as well as folding and placement of the requisition assures the safety of our couriers and allows them to maintain proper tracking of specimens (improperly packaged specimens will be rejected). Once packaging is complete, contact Client Services at (212) 746-0670 to request a pick up. If there is no answer, send an email to CSSTAT@nyp.org with "STAT COVID PICKUP" as the subject. Indicate the address of your location, including the floor or suite number and the exact location where the specimen will be left for pickup. Providing the patient's information will also assist us to ensure proper tracking of the test to completion. You MUST contact Client Services for a pick up even if your location already has a preschedule pick up time. Please see the second page of this memo for a visual guide of the above information.

Collect: One nasopharyngeal swab

**Packaging**: Label the specimen. Place the vial into specimen bag (do not package with other specimens) and seal it. Place the sealed bag inside of another bag, seal it, and adhere a yellow "TIME SENSITIVE" label to the bag and write "COVID 19" on the label. Fold the requisition so the requisition number barcode is visible and place into the outer pouch of the outermost specimen bag.

**Transport**: Contact Client Services at (212) 746-0670 to request a pick up. If no answer, send an email to <a href="mailto:csstat@nyp.org">csstat@nyp.org</a> with "STAT COVID PICKUP" as the subject. Indicate the address of your location, including the floor or suite number and the exact location where the specimen will be left for pickup. Providing the patient's information will also assist us to ensure proper tracking of the test to completion.