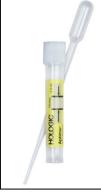

## **Testing: Urine for GC/Chlam/Trich Amplification**

Instructions: Remove cap from yellow Aptima Urine tube (unscrew). Using the provided pipette, transfer urine to tube, ensuring urine is between fill lines