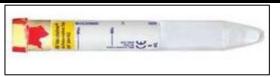

## **Testing: Urine for GC/Chlam/Trich Amplification**

Instructions: Remove cap from yellow Aptima Urine tube (unscrew). Using the provided pipette, transfer urine to tube, ensuring urine is between fill lines