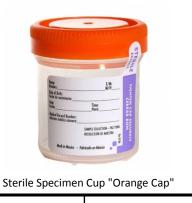

Urine Cytology Testing (50-100mL), UA
Testing, Mycoplasma/Ureaplasma Testing,
Leptospira PCR Testing, Low Volume Urine
Samples (< 3cc)

swab APTIMA URINE