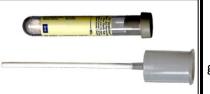

Testing: Urine for Culture (AER, FUN, PPMU, VB3)

**Instructions:** Transfer 3cc of urine into a gray-capped tube using the straw provided

Urine Collection Kit (Transfer Straw, C&S tube)