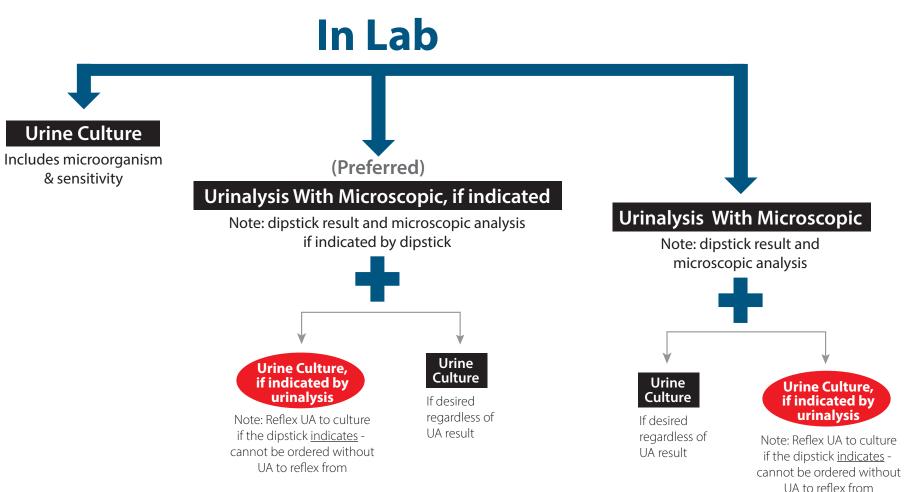

## **Orderable Tests**

- Urinalysis POCT Clinic test only, dipstick result
- Urine culture Microorganism identification with sensitivities, can be ordered alone
- Urinalysis with microscopic, if indicated Urine dipstick + microscopic analysis of urine sediment if dipstick indicates
- Urinalysis with microscopic Urine dipstick + microscopic analysis regardless of dispstick result
- Urine culture, if indicated by urinalysis Urine culture will be performed if indicated by results of UA must be ordered with UA