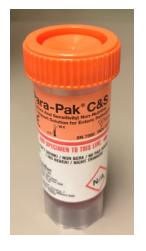

## **Enteric Pathogens (Culture and Sensitivity)**

Orange Top Container RETURN WITHIN 72 HOURS

- 1. Collect only one specimen
- 2. Fill container (orange lid) with enough stool to raise fluid level to the red line.
- 3. Twist cap on tightly and shake vigorously.

- Place name and date of birth on the container. Keep paperwork separate from sample.
- Return to the lab within 72 Hours
- Wash your hands after collecting the sample.

All specimens must be delivered to the outpatient lab during business hours only. This reduces the chance of a recollect.