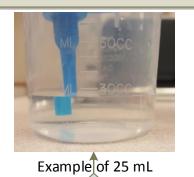

Acceptable Sample Types: Clean Catch Transfer immediately after collection

Is there ≥25 mL of urine?

Yes▶

Use straw to transfer urine Anchor straw against the side of the cup by using your index finger and thumb (as pictured)