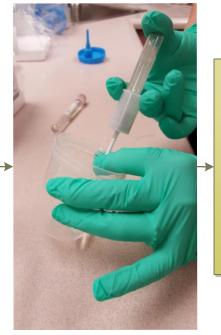

Acceptable Sample Types: Clean Catch Transfer immediately after collection

Is there ≥25 mL of urine?

Yes▶

Use straw to transfer urine Anchor straw against the side of the cup by using your index finger and thumb (as pictured)