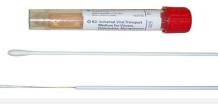

## Viral Transport Medium (VTM) with Flocked Swab – Red, Orange, Blue, or White Cap

| Use for                   | <ul><li>Epic order displayed as:</li><li>COVID-19 Coronavirus Detection Assay at UCSD<br/>Labs</li></ul>                                                                                                                                                                                                                                                                                                                                                    |
|---------------------------|-------------------------------------------------------------------------------------------------------------------------------------------------------------------------------------------------------------------------------------------------------------------------------------------------------------------------------------------------------------------------------------------------------------------------------------------------------------|
| Supplied by               | <ol> <li>Store House (keep refrigerated until use)</li> <li>House Supervisor (afterhours)</li> <li>DO NOT STORE ON UNIT *CRITICAL SUPPLY*</li> </ol>                                                                                                                                                                                                                                                                                                        |
| Procedure for collection  | <ul> <li>Use for nasopharyngeal, nasal mid-turbinate (both nares), or oropharyngeal collection</li> <li>Place swab in liquid and snap at score mark</li> <li>Close cap tightly. Make sure cap is seated properly, leaking specimens will be rejected!</li> </ul>                                                                                                                                                                                            |
| Special<br>Considerations | <ul> <li>Specimens are good for 24 hours after collection at room temperature</li> <li>Keep refrigerated until use</li> <li>VTM tubes should not be stored in refrigerators on the unit or in the pharmacy</li> <li>Can also be used for:</li> <li>Upper Respiratory Pathogen Nucleic Acid Test (nasopharyngeal only)</li> <li>Influenza/RSV PCR testing (nasopharyngeal only)</li> <li>HSV ½ and VZV PCR Lesion</li> <li>Sond out viral culture</li> </ul> |