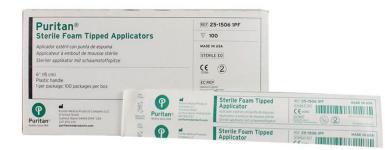

## **Puritan Foam Tipped Applicators**

| Use for                                                                                                                                                                | <ul><li><i>Epic order displays as:</i></li><li>Rapid COVID-19 Assay</li></ul>                                                                                                                                                                                                        |       |
|------------------------------------------------------------------------------------------------------------------------------------------------------------------------|--------------------------------------------------------------------------------------------------------------------------------------------------------------------------------------------------------------------------------------------------------------------------------------|-------|
| Supplied by                                                                                                                                                            | <ol> <li>Store House</li> <li>House Supervisor (afterhours)</li> </ol>                                                                                                                                                                                                               | I     |
| Procedure for<br>collection                                                                                                                                            | <ul> <li>Peel wrapper half-way</li> <li>Remove the swab</li> <li>Keep the wrapper for transport</li> <li>Collect mid-turbinate nasal swab (both nares)</li> <li>Return swab to wrapper</li> <li>Place patient label on wrapper</li> <li>Place specimen into biohazard bag</li> </ul> | Use f |
| Special<br>Considerations                                                                                                                                              | <ul> <li>Lab must receive swab within 2 hours of collection.</li> <li>No additional tests can be added to this swab specimen.</li> </ul>                                                                                                                                             | Suppl |
| FOR COVID SPECIMENS:                                                                                                                                                   |                                                                                                                                                                                                                                                                                      |       |
| <ul> <li>Walk specimen down to lab</li> <li>Announce delivery of COVID specimen to lab staff member</li> <li>DO NOT send specimen via pneumatic tube system</li> </ul> |                                                                                                                                                                                                                                                                                      |       |