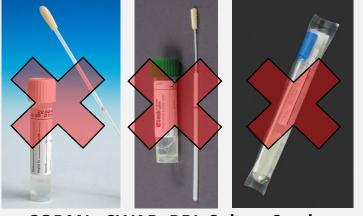

## COPAN eSWAB, BBL CultureSwab DO NOT USE FOR COVID-19 TESTING

| Use for                   | <ul> <li>Epic order displays as:</li> <li>Culture Body Site with Gram Stain</li> <li>Culture Anaerobic</li> <li>Culture MRSA Screen/Surveillance</li> <li>Culture Group A Strep</li> <li>Group B Streptococcus Nucleic Acid<br/>Detection</li> <li>General Aerobic Culture, OR ONLY</li> <li>Reserve for bacterial culture orders ONLY<br/>(CRITICAL SUPPLY)</li> </ul> |
|---------------------------|-------------------------------------------------------------------------------------------------------------------------------------------------------------------------------------------------------------------------------------------------------------------------------------------------------------------------------------------------------------------------|
| Supplied by               | <ol> <li>Stocked on the unit by storehouse</li> <li>After hours call House Supervisor</li> </ol>                                                                                                                                                                                                                                                                        |
| Procedure for collection  | <ul> <li>Place swab directly into container</li> <li>Place labeled specimen into biohazard bag</li> </ul>                                                                                                                                                                                                                                                               |
| Special<br>Considerations | DO NOT USE FOR COVID-19 TESTING                                                                                                                                                                                                                                                                                                                                         |