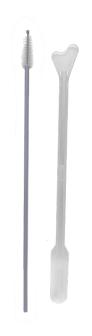

BRUSH/SPATULA

FORMALIN BOTTLE (30 ml)

BLOOD CULTURE KIT (Pedriatic)

CHLAMYDIA GC (Endocervical/Urethral)

CHLAMYDIA/UREA MYCO (UTM/sawb)

STOOL C&S (Orange Vial)

STOOL TOTAL FIX (Black Vial)

STOOL COLLECTOR (Bowl/Lid/Tray)