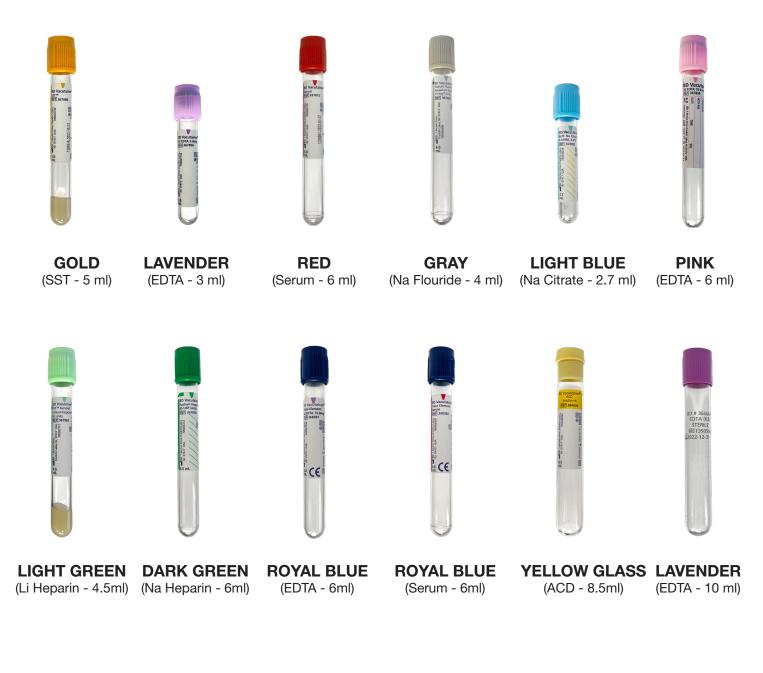

## SUPPLIES CATALOG BLOOD COLLECTION TUBES

QTBG KITS (4 Tubes)

GOLD MICROTAINER (SST)

LAVENDER MICROTAINER

RED MICROTAINER

BD Vacutainer®
Eclipse®
Blood Collection Needle

48

22G x 1-1/4" (0.7 x 32 mm)