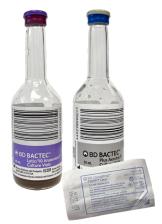

BRUSH/SPATULA

FORMALIN BOTTLE (30 ml)

BLOOD CULTURE KIT (Pedriatic)

CHLAMYDIA GC (Endocervical/Urethral)

CHLAMYDIA/UREA MYCO (UTM/sawb)

STOOL C&S (Orange Vial)

STOOL TOTAL FIX (Black Vial)

STOOL COLLECTOR (Bowl/Lid/Tray)