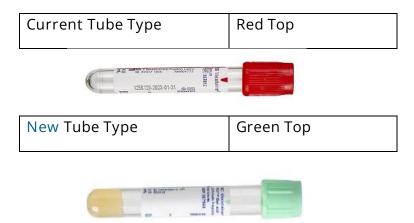

## Beta hCG, Plasma or Serum (Pregnancy)

Test ID: BHC, LAB143

**Explanation:** On the effective date, the tube type required for Beta hCG will change to a Lithium Heparin Green Top tube.